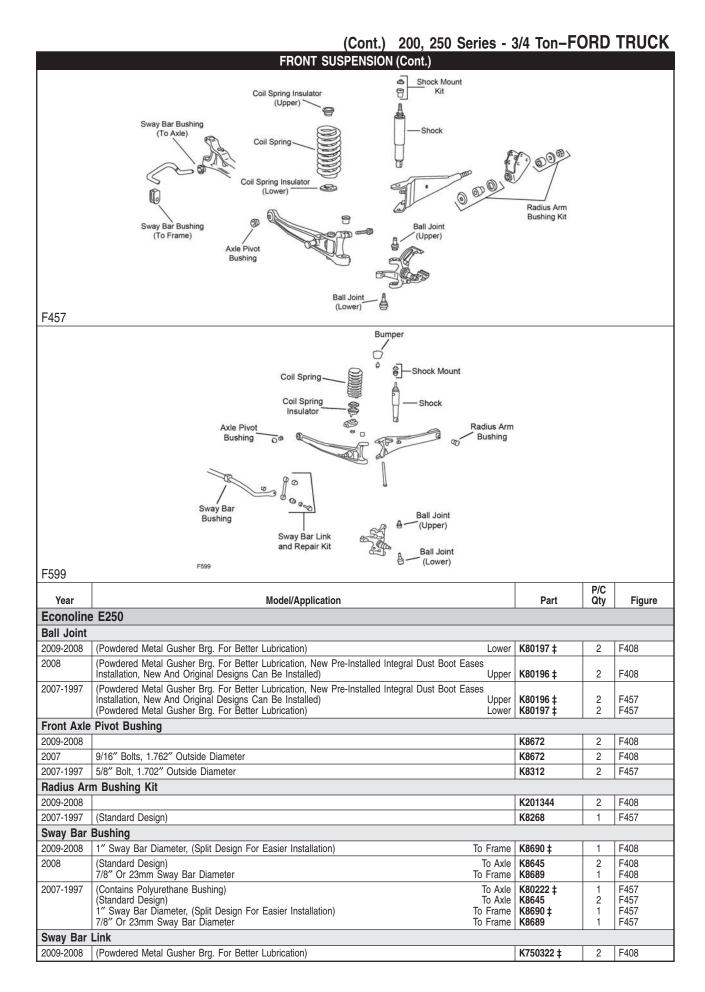

## FORD TRUCK-200, 250 Series - 3/4 Ton (Cont.)

| Ball Joint           2014-2009         ( | Model/Application E250 Super Duty                                                                                                                                                                                                                                     | Part                                | P/C<br>Qty  | Figure               |
|------------------------------------------|-----------------------------------------------------------------------------------------------------------------------------------------------------------------------------------------------------------------------------------------------------------------------|-------------------------------------|-------------|----------------------|
| Ball Joint           2014-2009         ( | E250 Super Duty                                                                                                                                                                                                                                                       |                                     |             |                      |
| 2014-2009 (                              |                                                                                                                                                                                                                                                                       |                                     |             |                      |
| ĺ                                        |                                                                                                                                                                                                                                                                       |                                     |             |                      |
|                                          | (Powdered Metal Gusher Brg. For Better Lubrication, New Pre-Installed Integral Dust Boot Eases                                                                                                                                                                        | K00030 +                            | 0           | E409                 |
| 2014-2000                                | Installation, New And Original Designs Can Be Installed) Upper<br>(Powdered Metal Gusher Brg. For Better Lubrication) Lower                                                                                                                                           | K80028 ‡<br>K80197 ‡                | 2           | F408<br>F408         |
| 2008 (                                   | (Powdered Metal Gusher Brg. For Better Lubrication, New Pre-Installed Integral Dust Boot Eases                                                                                                                                                                        | K00197 +                            | 2           | 1400                 |
|                                          | Installation, New And Original Designs Can Be Installed)                                                                                                                                                                                                              | K80196 ‡                            | 2           | F408                 |
| 2007-2000 (                              | (Powdered Metal Gusher Brg. For Better Lubrication) Lower                                                                                                                                                                                                             | K80197 ‡                            | 2           | F457                 |
| 2007-1999 (                              | (Powdered Metal Gusher Brg. For Better Lubrication, New Pre-Installed Integral Dust Boot Eases<br>Installation, New And Original Designs Can Be Installed) Upper                                                                                                      | K80196 ‡                            | 2           | F457                 |
| Front Axle F                             | Pivot Bushing                                                                                                                                                                                                                                                         |                                     |             |                      |
| 2014-2008                                |                                                                                                                                                                                                                                                                       | K8672                               | 2           | F408                 |
|                                          | 5/8" Bolt, 1.762" Outside Diameter, (Standard Design)                                                                                                                                                                                                                 | K8300                               | 2           | F457                 |
|                                          | 9/16" Bolts, 1.762" Outside Diameter                                                                                                                                                                                                                                  | K8672                               | 2           | F457                 |
|                                          | Bushing Kit                                                                                                                                                                                                                                                           | 1/00/01/                            |             |                      |
| 2014-2008                                |                                                                                                                                                                                                                                                                       | K201344                             | 2           | F408                 |
|                                          | (Standard Design)                                                                                                                                                                                                                                                     | K8268                               | 1           | F457                 |
| Sway Bar B                               | -                                                                                                                                                                                                                                                                     | 1/0000                              | 4           | E 400                |
|                                          | 1" Sway Bar Diameter, (Split Design For Easier Installation) To Frame                                                                                                                                                                                                 | K8690 ‡                             | 1           | F408                 |
|                                          | (Standard Design) To Axle<br>7/8" Or 23mm Sway Bar Diameter To Frame                                                                                                                                                                                                  | K8645<br>K8689                      | 2<br>1      | F408<br>F408         |
|                                          | (Contains Polyurethane Bushing) To Axle                                                                                                                                                                                                                               | K80222 ±                            | 1           | F457                 |
|                                          | (Standard Design) To Axle                                                                                                                                                                                                                                             | K8645                               | 2           | F457                 |
|                                          | 1" Sway Bar Diameter, (Split Design For Easier Installation) To Frame                                                                                                                                                                                                 |                                     | 1           | F457                 |
|                                          | 7/8" Or 23mm Sway Bar Diameter To Frame                                                                                                                                                                                                                               | K8689                               | 1           | F457                 |
| Sway Bar Li                              |                                                                                                                                                                                                                                                                       |                                     | 0           | <b>F</b> 100         |
|                                          | (Powdered Metal Gusher Brg. For Better Lubrication)                                                                                                                                                                                                                   | K750322 ‡                           | 2           | F408                 |
|                                          | E250 Super Duty Ext.                                                                                                                                                                                                                                                  |                                     |             |                      |
| Ball Joint                               |                                                                                                                                                                                                                                                                       |                                     |             |                      |
|                                          | (Powdered Metal Gusher Brg. For Better Lubrication, New Pre-Installed Integral Dust Boot Eases<br>Installation, New And Original Designs Can Be Installed) Upper                                                                                                      | K80028 ‡                            | 2           | F408                 |
| 2008 (                                   | (Powdered Metal Gusher Brg. For Better Lubrication, New Pre-Installed Integral Dust Boot Eases<br>Installation, New And Original Designs Can Be Installed) Upper                                                                                                      | K80196 ‡                            | 2           | F408                 |
| 2007-2006 (                              | (Powdered Metal Gusher Brg. For Better Lubrication, New Pre-Installed Integral Dust Boot Eases<br>Installation, New And Original Designs Can Be Installed) Upper                                                                                                      | K80196 ‡                            | 2           | F457                 |
| Front Axle F                             | Pivot Bushing                                                                                                                                                                                                                                                         |                                     |             |                      |
| 2011-2008                                |                                                                                                                                                                                                                                                                       | K8672                               | 2           | F408                 |
|                                          | 5/8" Bolt, 1.702" Outside Diameter                                                                                                                                                                                                                                    | K8312                               | 2           | F457                 |
|                                          | 5/8" Bolt, 1.762" Outside Diameter, (Standard Design)<br>9/16" Bolts, 1.762" Outside Diameter                                                                                                                                                                         | K8300<br>K8672                      | 2<br>2      | F457<br>F457         |
|                                          | Bushing Kit                                                                                                                                                                                                                                                           |                                     | _           |                      |
|                                          | (Standard Design)                                                                                                                                                                                                                                                     | K8268                               | 1           | F457                 |
| Sway Bar B                               |                                                                                                                                                                                                                                                                       |                                     |             |                      |
|                                          | 7/8" Or 23mm Sway Bar Diameter To Frame                                                                                                                                                                                                                               | K8689                               | 1           | F457                 |
| Sway Bar Li                              |                                                                                                                                                                                                                                                                       |                                     |             |                      |
|                                          | (Powdered Metal Gusher Brg. For Better Lubrication)                                                                                                                                                                                                                   | K750322 ‡                           | 2           | F408                 |
| F250 Supe                                |                                                                                                                                                                                                                                                                       |                                     |             |                      |
| Ball Joint                               |                                                                                                                                                                                                                                                                       |                                     |             |                      |
| 2018-2005 I                              | Four Wheel Drive (4X4), (Powdered Metal Gusher Brg. For Better Lubrication) Upper<br>Four Wheel Drive (4X4), (Powdered Metal Gusher Brg. For Better Lubrication) Lower                                                                                                | K80026 ‡<br>K8607T ‡                | 2<br>2      | F342<br>F342         |
|                                          | Four Wheel Drive (4X4), (Design Allows Ease Of Installation) At Track Bar                                                                                                                                                                                             | K500262 ‡                           | 1           | F342                 |
| 2016-2003                                | Two Wheel Drive (4x2), (Powdered Metal Gusher Brg. For Better Lubrication, New Pre-Installed Integral Dust Boot Eases Installation, New And Original Designs Can Be Installed) Upper Two Wheel Drive (4x2), (Powdered Metal Gusher Brg. For Better Lubrication) Lower | K80028 ‡<br>K80027 ‡                | 2           | F599<br>F599         |
|                                          | Bushing Kit                                                                                                                                                                                                                                                           | т                                   | -           |                      |
|                                          | Four Wheel Drive (4X4) Rear                                                                                                                                                                                                                                           | K201635                             | 2           | F342                 |
| Sway Bar B                               |                                                                                                                                                                                                                                                                       |                                     | -           |                      |
| 2016-2011                                | Four Wheel Drive (4X4), Except Wide Track Axle, (Design Allows Ease Of Installation)<br>Four Wheel Drive (4X4), Wide Track Axle, (Design Allows Ease Of Installation)<br>To Frame<br>Two Wheel Drive (4x2), (Design Allows Ease Of Installation)<br>To Frame          | K200884 ‡<br>K200885 ‡<br>K200882 ‡ | 1<br>1<br>1 | F342<br>F342<br>F599 |
| 2010-2008 I                              | Four Wheel Drive (4X4), (Design Allows Ease Of Installation) To Frame<br>Two Wheel Drive (4X2), (Design Allows Ease Of Installation) To Frame                                                                                                                         | K200884 ‡<br>K200881 ‡              | 1           | F342<br>F599         |