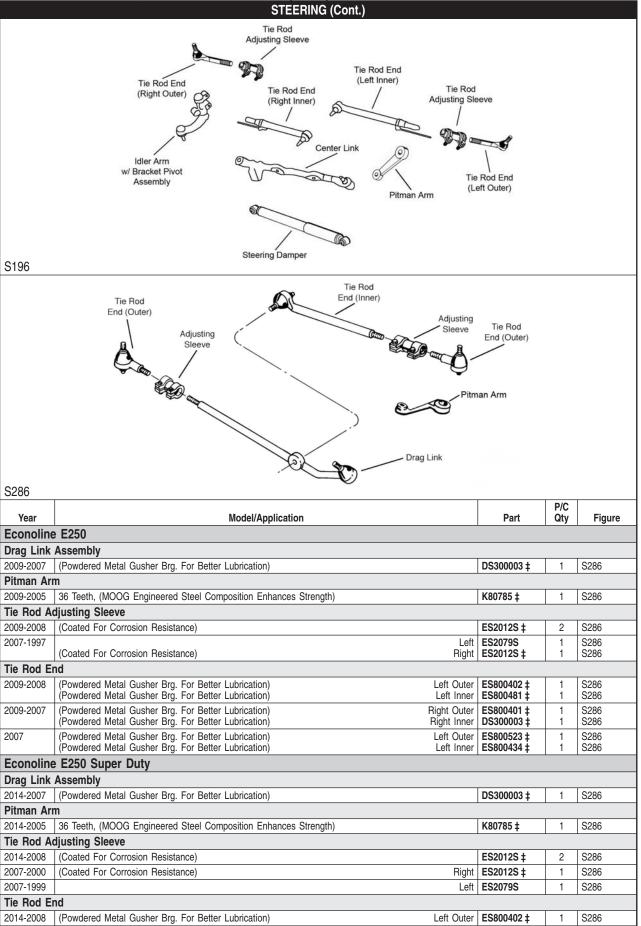

## (Cont.) 200, 250 Series - 3/4 Ton-FORD TRUCK

|            | FRONT SUSPENSION (Cont.)                                                                                                                                                                           | ,                      |            |              |
|------------|----------------------------------------------------------------------------------------------------------------------------------------------------------------------------------------------------|------------------------|------------|--------------|
| Year       | Model/Application                                                                                                                                                                                  | Part                   | P/C<br>Qty | Figure       |
| F250 Sup   | er Duty                                                                                                                                                                                            |                        |            |              |
| Sway Bar   | •                                                                                                                                                                                                  |                        |            |              |
| 2007-2005  |                                                                                                                                                                                                    | K200880 ‡              | 1          | F342         |
| Sway Bar   | Link                                                                                                                                                                                               |                        | _          |              |
| 2017-2011  | Four Wheel Drive (4X4), (Full Ball Stud Provides 360 Degrees Of Smooth Rotation)                                                                                                                   | K750362 ‡              | 2          | F342         |
| 2017-2003  | Two Wheel Drive (4x2), 6.85" Center To Center                                                                                                                                                      | K80043                 | 2          | F599         |
| 2010       | Four Wheel Drive (4X4), From 2/12/10, (Full Ball Stud Provides 360 Degrees Of Smooth Rotation)<br>Four Wheel Drive (4X4), Thru 2/11/10, (Full Ball Stud Provides 360 Degrees Of Smooth Rotation)   | K750362 ‡<br>K700452 ‡ | 2<br>2     | F342<br>F342 |
| 2009-2008  | Four Wheel Drive (4X4), (Full Ball Stud Provides 360 Degrees Of Smooth Rotation)                                                                                                                   | K700452 ‡              | 2          | F342         |
| 2008       | Two Wheel Drive (4x2)                                                                                                                                                                              | K80043                 | 1          | F599         |
| 2007       | Four Wheel Drive (4X4), From 12/18/06, (Full Ball Stud Provides 360 Degrees Of Smooth Rotation)<br>Four Wheel Drive (4X4), Thru 12/17/06, (Full Ball Stud Provides 360 Degrees Of Smooth Rotation) | K700452 ‡<br>K750138 ‡ | 2<br>2     | F342<br>F342 |
| Track Bar  |                                                                                                                                                                                                    |                        |            |              |
| 2015-2005  | (Design Allows Ease Of Installation)                                                                                                                                                               | DS300045 ‡             | 1          | F342         |
| Track Bar  | Bushing                                                                                                                                                                                            |                        |            |              |
| 2015-2005  | (Design Allows Ease Of Installation)                                                                                                                                                               | K200640 ‡              | 1          | F342         |
| Wheel Hul  | & Bearing Assembly                                                                                                                                                                                 |                        |            |              |
| 2016       | Four Wheel Drive (4X4)                                                                                                                                                                             | 515130                 | 2          |              |
| 2015-2011  | Four Wheel Drive (4X4), Single Rear Wheels                                                                                                                                                         | 515130                 | 2          |              |
| 2010-2005  | Four Wheel Drive (4X4), Single Rear Wheels                                                                                                                                                         | 515081                 | 2          |              |
| 2009-2005  | Four Wheel Drive (4X4), Dual Rear Wheels                                                                                                                                                           | 515082                 | 2          |              |
| Transit 2  | 50                                                                                                                                                                                                 |                        |            |              |
| Ball Joint |                                                                                                                                                                                                    |                        |            |              |
| 2017-2015  | Lower                                                                                                                                                                                              | K500339                | 2          |              |
| Control Ar | m Bushing                                                                                                                                                                                          |                        |            |              |
| 2017-2015  | Lower Front Inner                                                                                                                                                                                  | K201761                | 2          |              |
| Sway Bar   | Link                                                                                                                                                                                               |                        |            |              |
| 2016-2015  |                                                                                                                                                                                                    | K750813                | 2          |              |
| Wheel Hul  | & Bearing Assembly                                                                                                                                                                                 |                        |            |              |
| 2017-2015  |                                                                                                                                                                                                    | 515153                 | 2          |              |
|            | STEERING                                                                                                                                                                                           |                        |            |              |
|            | Steering Damper                                                                                                                                                                                    |                        |            |              |
|            | Tie Rod End Drag Link<br>(Right Outer) Adjusting Sleeve (At Pitman Arm)                                                                                                                            | nan Arm                |            |              |
|            |                                                                                                                                                                                                    |                        |            |              |
|            |                                                                                                                                                                                                    | Rod End<br>t Outer)    |            |              |
|            |                                                                                                                                                                                                    | - D                    |            |              |
| S195       |                                                                                                                                                                                                    | <u> </u>               |            |              |

## (Cont.) 200, 250 Series - 3/4 Ton-FORD TRUCK

|                                             | STEERING (Cont.)                                                                                                                                                                                                                                                                           |                          | שחכ      |              |
|---------------------------------------------|--------------------------------------------------------------------------------------------------------------------------------------------------------------------------------------------------------------------------------------------------------------------------------------------|--------------------------|----------|--------------|
|                                             |                                                                                                                                                                                                                                                                                            |                          | P/C      |              |
| Year                                        | Model/Application                                                                                                                                                                                                                                                                          | Part                     | Qty      | Figure       |
|                                             | E250 Super Duty                                                                                                                                                                                                                                                                            |                          |          |              |
| Tie Rod Er                                  |                                                                                                                                                                                                                                                                                            | F0000404 ±               | 4        | 0000         |
| 2014-2008<br>(Cont.)                        | (Powdered Metal Gusher Brg. For Better Lubrication)                                                                                                                                                                                                                                        | •                        | 1        | S286         |
| 2014-2007                                   |                                                                                                                                                                                                                                                                                            | ES800401 ‡<br>DS300003 ‡ | 1<br>1   | S286<br>S286 |
| 2007                                        | (Powdered Metal Gusher Brg. For Better Lubrication)         Left Outer           (Powdered Metal Gusher Brg. For Better Lubrication)         Left Inner                                                                                                                                    |                          | 1<br>  1 | S286<br>S286 |
| Econoline                                   | E250 Super Duty Ext.                                                                                                                                                                                                                                                                       |                          |          |              |
| Drag Link                                   | Assembly                                                                                                                                                                                                                                                                                   |                          |          |              |
| 2011-2008                                   | (Powdered Metal Gusher Brg. For Better Lubrication)                                                                                                                                                                                                                                        | DS300003 ‡               | 1        | S286         |
| Pitman Arr                                  | n                                                                                                                                                                                                                                                                                          |                          |          |              |
| 2011-2006                                   | 36 Teeth, (MOOG Engineered Steel Composition Enhances Strength)                                                                                                                                                                                                                            | K80785 ‡                 | 1        | S286         |
| Tie Rod Ac                                  | ljusting Sleeve                                                                                                                                                                                                                                                                            |                          |          |              |
| 2007-2006                                   |                                                                                                                                                                                                                                                                                            | ES2079S<br>ES2012S ‡     | 1<br>1   | S286<br>S286 |
| Tie Rod Er                                  | nd                                                                                                                                                                                                                                                                                         |                          |          |              |
| 2011-2008                                   | (Powdered Metal Gusher Brg. For Better Lubrication) Left Outer<br>(Powdered Metal Gusher Brg. For Better Lubrication) Left Inner                                                                                                                                                           | ES800402 ‡<br>ES800481 ‡ | 1        | S286<br>S286 |
| 2011-2007                                   | (Powdered Metal Gusher Brg. For Better Lubrication) Right Outer                                                                                                                                                                                                                            | ES800401 ‡               | 1        | S286         |
| 2007                                        | (Powdered Metal Gusher Brg. For Better Lubrication)         Right Inner           (Powdered Metal Gusher Brg. For Better Lubrication)         Left Outer                                                                                                                                   | DS300003 ‡<br>ES800523 ‡ | 1        | S286<br>S286 |
|                                             | (Powdered Metal Gusher Brg. For Better Lubrication) Left Inner                                                                                                                                                                                                                             |                          | 1        | S286         |
| F250 Sup                                    |                                                                                                                                                                                                                                                                                            |                          |          |              |
| Center Lin                                  |                                                                                                                                                                                                                                                                                            |                          | 1        |              |
| 2016-2011                                   | Two Wheel Drive (4x2), (Design Allows Ease Of Installation)                                                                                                                                                                                                                                | DS300038 ‡               | 1        | S196         |
|                                             | Adjusting Sleeve                                                                                                                                                                                                                                                                           |                          | 1        |              |
|                                             | Four Wheel Drive (4X4), (Coated For Corrosion Resistance)                                                                                                                                                                                                                                  | ES3420S ‡                | 1        | S195         |
| 2010-2008                                   | Two Wheel Drive (4x2), (Coated For Corrosion Resistance)                                                                                                                                                                                                                                   | ES3426S ‡                | 2        | S286         |
| Drag Link                                   |                                                                                                                                                                                                                                                                                            |                          | 1        |              |
| 2016-2011                                   | Four Wheel Drive (4X4), 34.16" From Stud Center To End, (Design Allows Ease Of Installation)<br>At Pitman Arm<br>Four Wheel Drive (4X4), 36.8" From Stud Center To End, (Design Allows Ease Of Installation)                                                                               | DS300040 ‡               | 1        | S195         |
|                                             | At Pitman Arm                                                                                                                                                                                                                                                                              |                          | 1        | S195         |
| 2010-2008                                   | Four Wheel Drive (4X4), (Design Allows Ease Of Installation)         At Pitman Arm, Inner           Two Wheel Drive (4x2), (Design Allows Ease Of Installation)         Right Inner                                                                                                        | DS300037 ‡<br>DS300053 ‡ | 1<br>  1 | S195<br>S286 |
| 2007-2005                                   | Four Wheel Drive (4X4), (Full Ball Stud Provides 360 Degrees Of Smooth Rotation)<br>At Pitman Arm, Inner                                                                                                                                                                                   | DS80749 ±                | 1        | S195         |
|                                             | Two Wheel Drive (4x2), (Powdered Metal Gusher Brg. For Better Lubrication)         Right Inner                                                                                                                                                                                             |                          | 1        | S286         |
| Idler Arm                                   |                                                                                                                                                                                                                                                                                            |                          | 1        |              |
| 2016-2011                                   | Two Wheel Drive (4x2), (Arm Only)<br>Two Wheel Drive (4x2), (Bracket Pivot Assembly)                                                                                                                                                                                                       | K400026<br>K400027       | 1        | S196<br>S196 |
| Pitman Arr                                  |                                                                                                                                                                                                                                                                                            |                          |          |              |
| 2016-2011                                   |                                                                                                                                                                                                                                                                                            | K440028                  | 1        | S195, S196   |
| 2010-2005                                   | Two Wheel Drive (4x2)                                                                                                                                                                                                                                                                      | K440024                  | 1        | S286         |
| 2008-2005                                   | Four Wheel Drive (4X4), (Heavy Duty Design)                                                                                                                                                                                                                                                | K440027 ‡                | 1        | S195         |
| Tie Rod Ad                                  | ljusting Sleeve                                                                                                                                                                                                                                                                            |                          |          |              |
| 2017-2011                                   | Two Wheel Drive (4x2), (Coated For Corrosion Resistance)                                                                                                                                                                                                                                   | ES3426S ‡                | 2        | S196         |
| 2016-2011                                   | Four Wheel Drive (4X4), Except Wide Track Axle, (Design Allows Ease Of Installation)                                                                                                                                                                                                       | ES800977S ‡              | 1        | S195         |
| 2010-2008                                   | Four Wheel Drive (4X4), Wide Track Axle<br>Two Wheel Drive (4x2), (Coated For Corrosion Resistance)                                                                                                                                                                                        | ES801203S<br>ES3426S ‡   | 1        | S195<br>S286 |
| 2010-2008                                   | Four Wheel Drive (4X2), (Design Allows Ease Of Installation)                                                                                                                                                                                                                               | ES800977S ±              | 1        | S195         |
| 2007-2003                                   | Two Wheel Drive (4x2), (Coated For Corrosion Resistance)                                                                                                                                                                                                                                   | ES3421S ‡                | 1        | S286         |
| Tie Rod Er                                  |                                                                                                                                                                                                                                                                                            | ES3420S ‡                | 1        | S286         |
|                                             |                                                                                                                                                                                                                                                                                            | ES800777 ‡               | 4        | S106         |
|                                             |                                                                                                                                                                                                                                                                                            |                          | 1        | S196         |
| 2018                                        | Two Wheel Drive (4x2), (Greaseable Socket Reduces Corrosion/Wear) Right Outer                                                                                                                                                                                                              | •                        |          | C100         |
| 2018<br>2018-2011                           | Two Wheel Drive (4x2), (Greaseable Socket Reduces Corrosion/Wear)                                                                                                                                                                                                                          | ES800778 ‡               | 1        | S196         |
| 2018<br>2018-2011<br>2017-2011              | Two Wheel Drive (4x2), (Greaseable Socket Reduces Corrosion/Wear)       Left Inner         Two Wheel Drive (4x2), (Greaseable Socket Reduces Corrosion/Wear)       Right Inner         Four Wheel Drive (4x4), 1-3/8" Thread Diameter, (Powdered Metal Gusher Brg. For Better Lubrication) | ES800778 ‡<br>ES800777 ‡ | 1        | S196         |
| 2018<br>2018-2011<br>2017-2011<br>2016-2011 | Two Wheel Drive (4x2), (Greaseable Socket Reduces Corrosion/Wear)         Left Inner           Two Wheel Drive (4x2), (Greaseable Socket Reduces Corrosion/Wear)         Right Inner                                                                                                       | ES800778 ‡               | 1        |              |