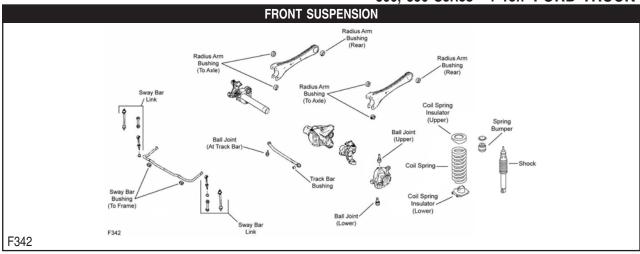

## FORD TRUCK-200, 250 Series - 3/4 Ton (Cont.)

| Ball Joint           2014-2009         ( | Model/Application E250 Super Duty                                                                                                                                                                                                                                     | Part                                | P/C<br>Qty  | Figure               |
|------------------------------------------|-----------------------------------------------------------------------------------------------------------------------------------------------------------------------------------------------------------------------------------------------------------------------|-------------------------------------|-------------|----------------------|
| Ball Joint           2014-2009         ( | E250 Super Duty                                                                                                                                                                                                                                                       |                                     |             |                      |
| 2014-2009 (                              |                                                                                                                                                                                                                                                                       |                                     |             |                      |
| ĺ                                        |                                                                                                                                                                                                                                                                       |                                     |             |                      |
|                                          | (Powdered Metal Gusher Brg. For Better Lubrication, New Pre-Installed Integral Dust Boot Eases                                                                                                                                                                        | K00030 +                            | 0           | E409                 |
| 2014-2000                                | Installation, New And Original Designs Can Be Installed) Upper<br>(Powdered Metal Gusher Brg. For Better Lubrication) Lower                                                                                                                                           | K80028 ‡<br>K80197 ‡                | 2           | F408<br>F408         |
| 2008 (                                   | (Powdered Metal Gusher Brg. For Better Lubrication, New Pre-Installed Integral Dust Boot Eases                                                                                                                                                                        | K00197 +                            | 2           | 1400                 |
|                                          | Installation, New And Original Designs Can Be Installed)                                                                                                                                                                                                              | K80196 ‡                            | 2           | F408                 |
| 2007-2000 (                              | (Powdered Metal Gusher Brg. For Better Lubrication) Lower                                                                                                                                                                                                             | K80197 ‡                            | 2           | F457                 |
| 2007-1999 (                              | (Powdered Metal Gusher Brg. For Better Lubrication, New Pre-Installed Integral Dust Boot Eases<br>Installation, New And Original Designs Can Be Installed) Upper                                                                                                      | K80196 ‡                            | 2           | F457                 |
| Front Axle F                             | Pivot Bushing                                                                                                                                                                                                                                                         |                                     |             |                      |
| 2014-2008                                |                                                                                                                                                                                                                                                                       | K8672                               | 2           | F408                 |
|                                          | 5/8" Bolt, 1.762" Outside Diameter, (Standard Design)                                                                                                                                                                                                                 | K8300                               | 2           | F457                 |
|                                          | 9/16" Bolts, 1.762" Outside Diameter                                                                                                                                                                                                                                  | K8672                               | 2           | F457                 |
|                                          | Bushing Kit                                                                                                                                                                                                                                                           | 1/00/01/                            |             |                      |
| 2014-2008                                |                                                                                                                                                                                                                                                                       | K201344                             | 2           | F408                 |
|                                          | (Standard Design)                                                                                                                                                                                                                                                     | K8268                               | 1           | F457                 |
| Sway Bar B                               | -                                                                                                                                                                                                                                                                     | 1/0000                              | 4           | E 400                |
|                                          | 1" Sway Bar Diameter, (Split Design For Easier Installation) To Frame                                                                                                                                                                                                 | K8690 ‡                             | 1           | F408                 |
|                                          | (Standard Design) To Axle<br>7/8" Or 23mm Sway Bar Diameter To Frame                                                                                                                                                                                                  | K8645<br>K8689                      | 2<br>1      | F408<br>F408         |
|                                          | (Contains Polyurethane Bushing) To Axle                                                                                                                                                                                                                               | K80222 ±                            | 1           | F457                 |
|                                          | (Standard Design) To Axle                                                                                                                                                                                                                                             | K8645                               | 2           | F457                 |
|                                          | 1" Sway Bar Diameter, (Split Design For Easier Installation) To Frame                                                                                                                                                                                                 |                                     | 1           | F457                 |
|                                          | 7/8" Or 23mm Sway Bar Diameter To Frame                                                                                                                                                                                                                               | K8689                               | 1           | F457                 |
| Sway Bar Li                              |                                                                                                                                                                                                                                                                       |                                     | 0           | <b>F</b> 100         |
|                                          | (Powdered Metal Gusher Brg. For Better Lubrication)                                                                                                                                                                                                                   | K750322 ‡                           | 2           | F408                 |
|                                          | E250 Super Duty Ext.                                                                                                                                                                                                                                                  |                                     |             |                      |
| Ball Joint                               |                                                                                                                                                                                                                                                                       |                                     |             |                      |
|                                          | (Powdered Metal Gusher Brg. For Better Lubrication, New Pre-Installed Integral Dust Boot Eases<br>Installation, New And Original Designs Can Be Installed) Upper                                                                                                      | K80028 ‡                            | 2           | F408                 |
| 2008 (                                   | (Powdered Metal Gusher Brg. For Better Lubrication, New Pre-Installed Integral Dust Boot Eases<br>Installation, New And Original Designs Can Be Installed) Upper                                                                                                      | K80196 ‡                            | 2           | F408                 |
| 2007-2006 (                              | (Powdered Metal Gusher Brg. For Better Lubrication, New Pre-Installed Integral Dust Boot Eases<br>Installation, New And Original Designs Can Be Installed) Upper                                                                                                      | K80196 ‡                            | 2           | F457                 |
| Front Axle F                             | Pivot Bushing                                                                                                                                                                                                                                                         |                                     |             |                      |
| 2011-2008                                |                                                                                                                                                                                                                                                                       | K8672                               | 2           | F408                 |
|                                          | 5/8" Bolt, 1.702" Outside Diameter                                                                                                                                                                                                                                    | K8312                               | 2           | F457                 |
|                                          | 5/8" Bolt, 1.762" Outside Diameter, (Standard Design)<br>9/16" Bolts, 1.762" Outside Diameter                                                                                                                                                                         | K8300<br>K8672                      | 2<br>2      | F457<br>F457         |
|                                          | Bushing Kit                                                                                                                                                                                                                                                           |                                     | _           |                      |
|                                          | (Standard Design)                                                                                                                                                                                                                                                     | K8268                               | 1           | F457                 |
| Sway Bar B                               |                                                                                                                                                                                                                                                                       |                                     |             |                      |
|                                          | 7/8" Or 23mm Sway Bar Diameter To Frame                                                                                                                                                                                                                               | K8689                               | 1           | F457                 |
| Sway Bar Li                              |                                                                                                                                                                                                                                                                       |                                     |             |                      |
|                                          | (Powdered Metal Gusher Brg. For Better Lubrication)                                                                                                                                                                                                                   | K750322 ‡                           | 2           | F408                 |
| F250 Supe                                |                                                                                                                                                                                                                                                                       |                                     |             |                      |
| Ball Joint                               |                                                                                                                                                                                                                                                                       |                                     |             |                      |
| 2018-2005 I                              | Four Wheel Drive (4X4), (Powdered Metal Gusher Brg. For Better Lubrication) Upper<br>Four Wheel Drive (4X4), (Powdered Metal Gusher Brg. For Better Lubrication) Lower                                                                                                | K80026 ‡<br>K8607T ‡                | 2<br>2      | F342<br>F342         |
|                                          | Four Wheel Drive (4X4), (Design Allows Ease Of Installation) At Track Bar                                                                                                                                                                                             | K500262 ‡                           | 1           | F342                 |
| 2016-2003                                | Two Wheel Drive (4x2), (Powdered Metal Gusher Brg. For Better Lubrication, New Pre-Installed Integral Dust Boot Eases Installation, New And Original Designs Can Be Installed) Upper Two Wheel Drive (4x2), (Powdered Metal Gusher Brg. For Better Lubrication) Lower | K80028 ‡<br>K80027 ‡                | 2           | F599<br>F599         |
|                                          | Bushing Kit                                                                                                                                                                                                                                                           | т                                   | -           |                      |
|                                          | Four Wheel Drive (4X4) Rear                                                                                                                                                                                                                                           | K201635                             | 2           | F342                 |
| Sway Bar B                               |                                                                                                                                                                                                                                                                       |                                     | -           |                      |
| 2016-2011                                | Four Wheel Drive (4X4), Except Wide Track Axle, (Design Allows Ease Of Installation)<br>Four Wheel Drive (4X4), Wide Track Axle, (Design Allows Ease Of Installation)<br>To Frame<br>Two Wheel Drive (4x2), (Design Allows Ease Of Installation)<br>To Frame          | K200884 ‡<br>K200885 ‡<br>K200882 ‡ | 1<br>1<br>1 | F342<br>F342<br>F599 |
| 2010-2008 I                              | Four Wheel Drive (4X4), (Design Allows Ease Of Installation) To Frame<br>Two Wheel Drive (4X2), (Design Allows Ease Of Installation) To Frame                                                                                                                         | K200884 ‡<br>K200881 ‡              | 1           | F342<br>F599         |

## (Cont.) 200, 250 Series - 3/4 Ton-FORD TRUCK

|            | FRONT SUSPENSION (Cont.)                                                                                                                                                                           | ,                      |            |              |
|------------|----------------------------------------------------------------------------------------------------------------------------------------------------------------------------------------------------|------------------------|------------|--------------|
| Year       | Model/Application                                                                                                                                                                                  | Part                   | P/C<br>Qty | Figure       |
| F250 Sup   | er Duty                                                                                                                                                                                            |                        |            |              |
| Sway Bar   | •                                                                                                                                                                                                  |                        |            |              |
| 2007-2005  |                                                                                                                                                                                                    | K200880 ‡              | 1          | F342         |
| Sway Bar   | Link                                                                                                                                                                                               |                        | _          |              |
| 2017-2011  | Four Wheel Drive (4X4), (Full Ball Stud Provides 360 Degrees Of Smooth Rotation)                                                                                                                   | K750362 ‡              | 2          | F342         |
| 2017-2003  | Two Wheel Drive (4x2), 6.85" Center To Center                                                                                                                                                      | K80043                 | 2          | F599         |
| 2010       | Four Wheel Drive (4X4), From 2/12/10, (Full Ball Stud Provides 360 Degrees Of Smooth Rotation)<br>Four Wheel Drive (4X4), Thru 2/11/10, (Full Ball Stud Provides 360 Degrees Of Smooth Rotation)   | K750362 ‡<br>K700452 ‡ | 2<br>2     | F342<br>F342 |
| 2009-2008  | Four Wheel Drive (4X4), (Full Ball Stud Provides 360 Degrees Of Smooth Rotation)                                                                                                                   | K700452 ‡              | 2          | F342         |
| 2008       | Two Wheel Drive (4x2)                                                                                                                                                                              | K80043                 | 1          | F599         |
| 2007       | Four Wheel Drive (4X4), From 12/18/06, (Full Ball Stud Provides 360 Degrees Of Smooth Rotation)<br>Four Wheel Drive (4X4), Thru 12/17/06, (Full Ball Stud Provides 360 Degrees Of Smooth Rotation) | K700452 ‡<br>K750138 ‡ | 2<br>2     | F342<br>F342 |
| Track Bar  |                                                                                                                                                                                                    |                        |            |              |
| 2015-2005  | (Design Allows Ease Of Installation)                                                                                                                                                               | DS300045 ‡             | 1          | F342         |
| Track Bar  | Bushing                                                                                                                                                                                            |                        |            |              |
| 2015-2005  | (Design Allows Ease Of Installation)                                                                                                                                                               | K200640 ‡              | 1          | F342         |
| Wheel Hul  | & Bearing Assembly                                                                                                                                                                                 |                        |            |              |
| 2016       | Four Wheel Drive (4X4)                                                                                                                                                                             | 515130                 | 2          |              |
| 2015-2011  | Four Wheel Drive (4X4), Single Rear Wheels                                                                                                                                                         | 515130                 | 2          |              |
| 2010-2005  | Four Wheel Drive (4X4), Single Rear Wheels                                                                                                                                                         | 515081                 | 2          |              |
| 2009-2005  | Four Wheel Drive (4X4), Dual Rear Wheels                                                                                                                                                           | 515082                 | 2          |              |
| Transit 2  | 50                                                                                                                                                                                                 |                        |            |              |
| Ball Joint |                                                                                                                                                                                                    |                        |            |              |
| 2017-2015  | Lower                                                                                                                                                                                              | K500339                | 2          |              |
| Control Ar | m Bushing                                                                                                                                                                                          |                        |            |              |
| 2017-2015  | Lower Front Inner                                                                                                                                                                                  | K201761                | 2          |              |
| Sway Bar   | Link                                                                                                                                                                                               |                        |            |              |
| 2016-2015  |                                                                                                                                                                                                    | K750813                | 2          |              |
| Wheel Hul  | & Bearing Assembly                                                                                                                                                                                 |                        |            |              |
| 2017-2015  |                                                                                                                                                                                                    | 515153                 | 2          |              |
|            | STEERING                                                                                                                                                                                           |                        |            |              |
|            | Steering Damper                                                                                                                                                                                    |                        |            |              |
|            | Tie Rod End Drag Link<br>(Right Outer) Adjusting Sleeve (At Pitman Arm)                                                                                                                            | nan Arm                |            |              |
|            |                                                                                                                                                                                                    |                        |            |              |
|            |                                                                                                                                                                                                    | Rod End<br>t Outer)    |            |              |
|            |                                                                                                                                                                                                    | - D                    |            |              |
| S195       |                                                                                                                                                                                                    | <u> </u>               |            |              |