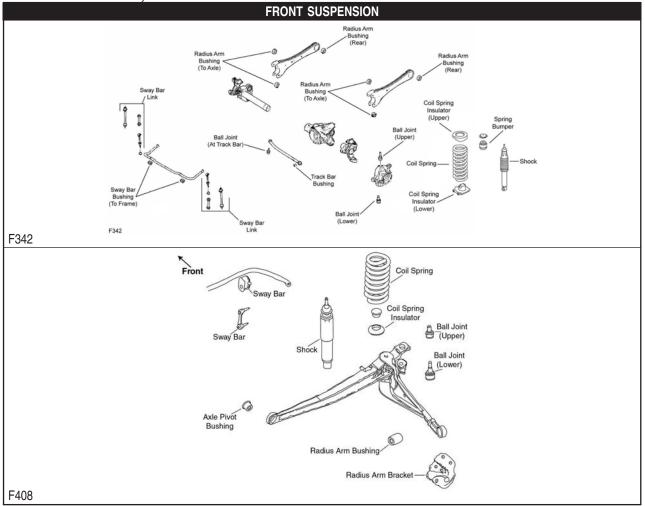

## FORD TRUCK-200, 250 Series - 3/4 Ton (Cont.)

| Ball Joint           2014-2009         ( | Model/Application E250 Super Duty                                                                                                                                                                                                                                     | Part                                | P/C<br>Qty  | Figure               |
|------------------------------------------|-----------------------------------------------------------------------------------------------------------------------------------------------------------------------------------------------------------------------------------------------------------------------|-------------------------------------|-------------|----------------------|
| Ball Joint           2014-2009         ( | E250 Super Duty                                                                                                                                                                                                                                                       |                                     |             |                      |
| 2014-2009 (                              |                                                                                                                                                                                                                                                                       |                                     |             |                      |
| ĺ                                        |                                                                                                                                                                                                                                                                       |                                     |             |                      |
|                                          | (Powdered Metal Gusher Brg. For Better Lubrication, New Pre-Installed Integral Dust Boot Eases                                                                                                                                                                        | K00030 +                            | 0           | E409                 |
| 2014-2000                                | Installation, New And Original Designs Can Be Installed) Upper<br>(Powdered Metal Gusher Brg. For Better Lubrication) Lower                                                                                                                                           | K80028 ‡<br>K80197 ‡                | 2           | F408<br>F408         |
| 2008 (                                   | (Powdered Metal Gusher Brg. For Better Lubrication, New Pre-Installed Integral Dust Boot Eases                                                                                                                                                                        | K00197 +                            | 2           | 1400                 |
|                                          | Installation, New And Original Designs Can Be Installed)                                                                                                                                                                                                              | K80196 ‡                            | 2           | F408                 |
| 2007-2000 (                              | (Powdered Metal Gusher Brg. For Better Lubrication) Lower                                                                                                                                                                                                             | K80197 ‡                            | 2           | F457                 |
| 2007-1999 (                              | (Powdered Metal Gusher Brg. For Better Lubrication, New Pre-Installed Integral Dust Boot Eases<br>Installation, New And Original Designs Can Be Installed) Upper                                                                                                      | K80196 ‡                            | 2           | F457                 |
| Front Axle F                             | Pivot Bushing                                                                                                                                                                                                                                                         |                                     |             |                      |
| 2014-2008                                |                                                                                                                                                                                                                                                                       | K8672                               | 2           | F408                 |
|                                          | 5/8" Bolt, 1.762" Outside Diameter, (Standard Design)                                                                                                                                                                                                                 | K8300                               | 2           | F457                 |
|                                          | 9/16" Bolts, 1.762" Outside Diameter                                                                                                                                                                                                                                  | K8672                               | 2           | F457                 |
|                                          | Bushing Kit                                                                                                                                                                                                                                                           | 1/00/01/                            |             |                      |
| 2014-2008                                |                                                                                                                                                                                                                                                                       | K201344                             | 2           | F408                 |
|                                          | (Standard Design)                                                                                                                                                                                                                                                     | K8268                               | 1           | F457                 |
| Sway Bar B                               | -                                                                                                                                                                                                                                                                     | 1/0000                              | 4           | E 400                |
|                                          | 1" Sway Bar Diameter, (Split Design For Easier Installation) To Frame                                                                                                                                                                                                 | K8690 ‡                             | 1           | F408                 |
|                                          | (Standard Design) To Axle<br>7/8" Or 23mm Sway Bar Diameter To Frame                                                                                                                                                                                                  | K8645<br>K8689                      | 2<br>1      | F408<br>F408         |
|                                          | (Contains Polyurethane Bushing) To Axle                                                                                                                                                                                                                               | K80222 ±                            | 1           | F457                 |
|                                          | (Standard Design) To Axle                                                                                                                                                                                                                                             | K8645                               | 2           | F457                 |
|                                          | 1" Sway Bar Diameter, (Split Design For Easier Installation) To Frame                                                                                                                                                                                                 |                                     | 1           | F457                 |
|                                          | 7/8" Or 23mm Sway Bar Diameter To Frame                                                                                                                                                                                                                               | K8689                               | 1           | F457                 |
| Sway Bar Li                              |                                                                                                                                                                                                                                                                       |                                     | 0           | <b>F</b> 100         |
|                                          | (Powdered Metal Gusher Brg. For Better Lubrication)                                                                                                                                                                                                                   | K750322 ‡                           | 2           | F408                 |
|                                          | E250 Super Duty Ext.                                                                                                                                                                                                                                                  |                                     |             |                      |
| Ball Joint                               |                                                                                                                                                                                                                                                                       |                                     |             |                      |
|                                          | (Powdered Metal Gusher Brg. For Better Lubrication, New Pre-Installed Integral Dust Boot Eases<br>Installation, New And Original Designs Can Be Installed) Upper                                                                                                      | K80028 ‡                            | 2           | F408                 |
| 2008 (                                   | (Powdered Metal Gusher Brg. For Better Lubrication, New Pre-Installed Integral Dust Boot Eases<br>Installation, New And Original Designs Can Be Installed) Upper                                                                                                      | K80196 ‡                            | 2           | F408                 |
| 2007-2006 (                              | (Powdered Metal Gusher Brg. For Better Lubrication, New Pre-Installed Integral Dust Boot Eases<br>Installation, New And Original Designs Can Be Installed) Upper                                                                                                      | K80196 ‡                            | 2           | F457                 |
| Front Axle F                             | Pivot Bushing                                                                                                                                                                                                                                                         |                                     |             |                      |
| 2011-2008                                |                                                                                                                                                                                                                                                                       | K8672                               | 2           | F408                 |
|                                          | 5/8" Bolt, 1.702" Outside Diameter                                                                                                                                                                                                                                    | K8312                               | 2           | F457                 |
|                                          | 5/8" Bolt, 1.762" Outside Diameter, (Standard Design)<br>9/16" Bolts, 1.762" Outside Diameter                                                                                                                                                                         | K8300<br>K8672                      | 2<br>2      | F457<br>F457         |
|                                          | Bushing Kit                                                                                                                                                                                                                                                           |                                     | _           |                      |
|                                          | (Standard Design)                                                                                                                                                                                                                                                     | K8268                               | 1           | F457                 |
| Sway Bar B                               |                                                                                                                                                                                                                                                                       |                                     |             |                      |
|                                          | 7/8" Or 23mm Sway Bar Diameter To Frame                                                                                                                                                                                                                               | K8689                               | 1           | F457                 |
| Sway Bar Li                              |                                                                                                                                                                                                                                                                       |                                     |             |                      |
|                                          | (Powdered Metal Gusher Brg. For Better Lubrication)                                                                                                                                                                                                                   | K750322 ‡                           | 2           | F408                 |
| F250 Supe                                |                                                                                                                                                                                                                                                                       |                                     |             |                      |
| Ball Joint                               |                                                                                                                                                                                                                                                                       |                                     |             |                      |
| 2018-2005 I                              | Four Wheel Drive (4X4), (Powdered Metal Gusher Brg. For Better Lubrication) Upper<br>Four Wheel Drive (4X4), (Powdered Metal Gusher Brg. For Better Lubrication) Lower                                                                                                | K80026 ‡<br>K8607T ‡                | 2<br>2      | F342<br>F342         |
|                                          | Four Wheel Drive (4X4), (Design Allows Ease Of Installation) At Track Bar                                                                                                                                                                                             | K500262 ‡                           | 1           | F342                 |
| 2016-2003                                | Two Wheel Drive (4x2), (Powdered Metal Gusher Brg. For Better Lubrication, New Pre-Installed Integral Dust Boot Eases Installation, New And Original Designs Can Be Installed) Upper Two Wheel Drive (4x2), (Powdered Metal Gusher Brg. For Better Lubrication) Lower | K80028 ‡<br>K80027 ‡                | 2           | F599<br>F599         |
|                                          | Bushing Kit                                                                                                                                                                                                                                                           | т                                   | -           |                      |
|                                          | Four Wheel Drive (4X4) Rear                                                                                                                                                                                                                                           | K201635                             | 2           | F342                 |
| Sway Bar B                               |                                                                                                                                                                                                                                                                       |                                     | -           |                      |
| 2016-2011                                | Four Wheel Drive (4X4), Except Wide Track Axle, (Design Allows Ease Of Installation)<br>Four Wheel Drive (4X4), Wide Track Axle, (Design Allows Ease Of Installation)<br>To Frame<br>Two Wheel Drive (4x2), (Design Allows Ease Of Installation)<br>To Frame          | K200884 ‡<br>K200885 ‡<br>K200882 ‡ | 1<br>1<br>1 | F342<br>F342<br>F599 |
| 2010-2008 I                              | Four Wheel Drive (4X4), (Design Allows Ease Of Installation) To Frame<br>Two Wheel Drive (4X2), (Design Allows Ease Of Installation) To Frame                                                                                                                         | K200884 ‡<br>K200881 ‡              | 1           | F342<br>F599         |

## (Cont.) 200, 250 Series - 3/4 Ton-FORD TRUCK

|            | FRONT SUSPENSION (Cont.)                                                                                                                                                                           | ,                      |            |              |
|------------|----------------------------------------------------------------------------------------------------------------------------------------------------------------------------------------------------|------------------------|------------|--------------|
| Year       | Model/Application                                                                                                                                                                                  | Part                   | P/C<br>Qty | Figure       |
| F250 Sup   | er Duty                                                                                                                                                                                            |                        |            |              |
| Sway Bar   | •                                                                                                                                                                                                  |                        |            |              |
| 2007-2005  |                                                                                                                                                                                                    | K200880 ‡              | 1          | F342         |
| Sway Bar   | Link                                                                                                                                                                                               |                        | _          |              |
| 2017-2011  | Four Wheel Drive (4X4), (Full Ball Stud Provides 360 Degrees Of Smooth Rotation)                                                                                                                   | K750362 ‡              | 2          | F342         |
| 2017-2003  | Two Wheel Drive (4x2), 6.85" Center To Center                                                                                                                                                      | K80043                 | 2          | F599         |
| 2010       | Four Wheel Drive (4X4), From 2/12/10, (Full Ball Stud Provides 360 Degrees Of Smooth Rotation)<br>Four Wheel Drive (4X4), Thru 2/11/10, (Full Ball Stud Provides 360 Degrees Of Smooth Rotation)   | K750362 ‡<br>K700452 ‡ | 2<br>2     | F342<br>F342 |
| 2009-2008  | Four Wheel Drive (4X4), (Full Ball Stud Provides 360 Degrees Of Smooth Rotation)                                                                                                                   | K700452 ‡              | 2          | F342         |
| 2008       | Two Wheel Drive (4x2)                                                                                                                                                                              | K80043                 | 1          | F599         |
| 2007       | Four Wheel Drive (4X4), From 12/18/06, (Full Ball Stud Provides 360 Degrees Of Smooth Rotation)<br>Four Wheel Drive (4X4), Thru 12/17/06, (Full Ball Stud Provides 360 Degrees Of Smooth Rotation) | K700452 ‡<br>K750138 ‡ | 2<br>2     | F342<br>F342 |
| Track Bar  |                                                                                                                                                                                                    |                        |            |              |
| 2015-2005  | (Design Allows Ease Of Installation)                                                                                                                                                               | DS300045 ‡             | 1          | F342         |
| Track Bar  | Bushing                                                                                                                                                                                            |                        |            |              |
| 2015-2005  | (Design Allows Ease Of Installation)                                                                                                                                                               | K200640 ‡              | 1          | F342         |
| Wheel Hul  | & Bearing Assembly                                                                                                                                                                                 |                        |            |              |
| 2016       | Four Wheel Drive (4X4)                                                                                                                                                                             | 515130                 | 2          |              |
| 2015-2011  | Four Wheel Drive (4X4), Single Rear Wheels                                                                                                                                                         | 515130                 | 2          |              |
| 2010-2005  | Four Wheel Drive (4X4), Single Rear Wheels                                                                                                                                                         | 515081                 | 2          |              |
| 2009-2005  | Four Wheel Drive (4X4), Dual Rear Wheels                                                                                                                                                           | 515082                 | 2          |              |
| Transit 2  | 50                                                                                                                                                                                                 |                        |            |              |
| Ball Joint |                                                                                                                                                                                                    |                        |            |              |
| 2017-2015  | Lower                                                                                                                                                                                              | K500339                | 2          |              |
| Control Ar | m Bushing                                                                                                                                                                                          |                        |            |              |
| 2017-2015  | Lower Front Inner                                                                                                                                                                                  | K201761                | 2          |              |
| Sway Bar   | Link                                                                                                                                                                                               |                        |            |              |
| 2016-2015  |                                                                                                                                                                                                    | K750813                | 2          |              |
| Wheel Hul  | & Bearing Assembly                                                                                                                                                                                 |                        |            |              |
| 2017-2015  |                                                                                                                                                                                                    | 515153                 | 2          |              |
|            | STEERING                                                                                                                                                                                           |                        |            |              |
|            | Steering Damper                                                                                                                                                                                    |                        |            |              |
|            | Tie Rod End Drag Link<br>(Right Outer) Adjusting Sleeve (At Pitman Arm)                                                                                                                            | nan Arm                |            |              |
|            |                                                                                                                                                                                                    |                        |            |              |
|            |                                                                                                                                                                                                    | Rod End<br>t Outer)    |            |              |
|            |                                                                                                                                                                                                    | - D                    |            |              |
| S195       |                                                                                                                                                                                                    | <u> </u>               |            |              |